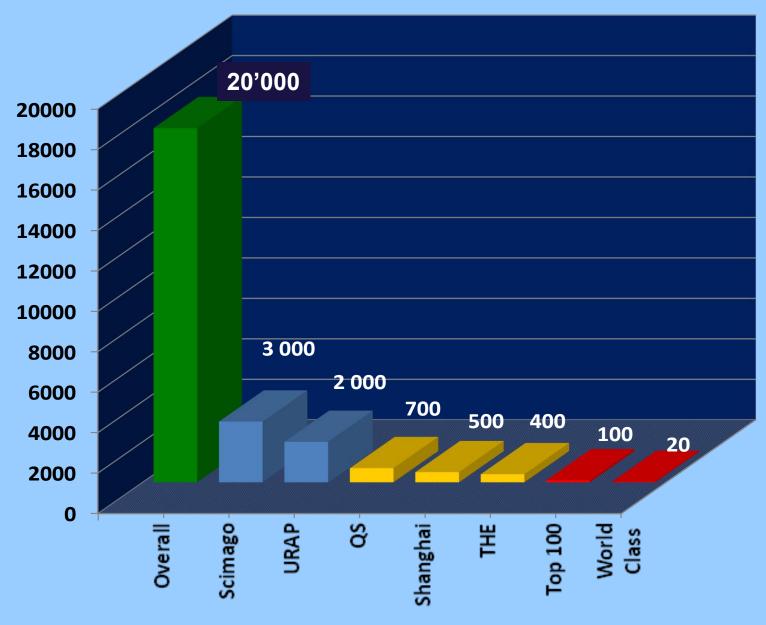

If scores drop so quickly, what is left for the 'remaining' 16500 universities?

While it is OK that the best universities win but it is weon that