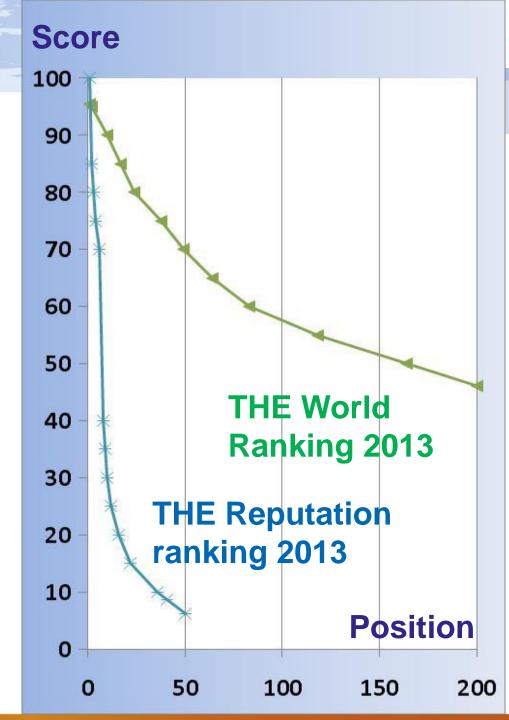

# THE Reputation ranking

- A very steep curve
- Reputation score is calcuated as

Secondary impact of rankings on reputation surveys: