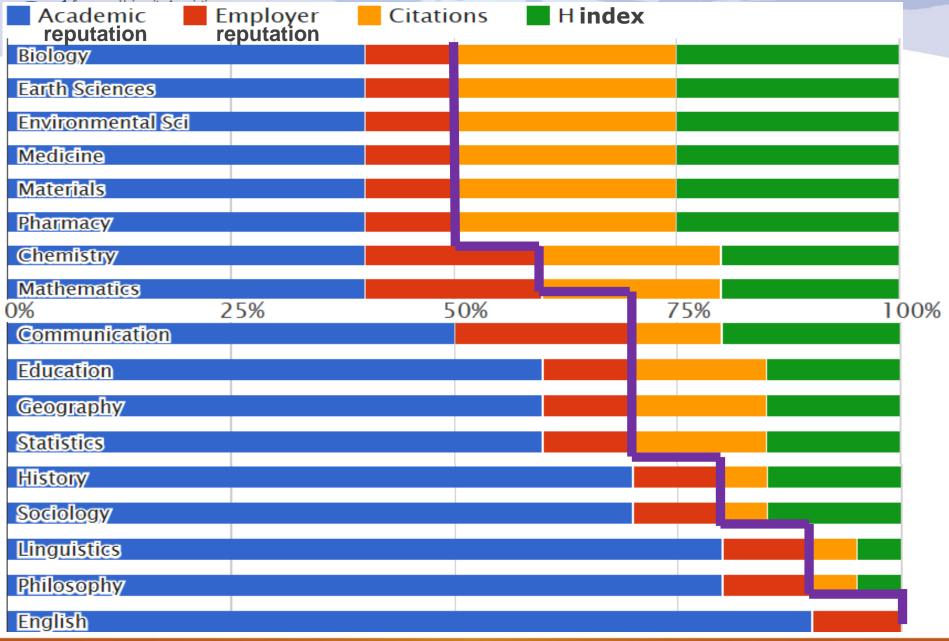

7,6          | 59,6     |
| Physical Sciences, Mathematics     | 6,4          | 32,0     |
| Engineering                        | 6,0          | 17,8     |
| Computer Sciences, Social Sciences | 2,1          | 5,5      |
| Arts, Humanities                   | Unknown      | Unknown  |

Mean-normalisation (MNCS) of citation rate: the number of citation to an article is divided by the mean number of citation in the same field, same and same year



### Simple things matter

- Composite scores always contain rankers' subjective view of quality
- Choosing between simple counts or relative values is not neutral
- Not all indicators work well in international comparisons
- Many indicators don't work well for the whole universities, but make sense in subject rankings





Robert Bosch Stiftung





### Effects of global university rankings

- Reputation race
- Additional funds to the universities strong in research - on the detriment of other parts of HE systems (Asia, South America, East Europe)
- Support of natural sciences and medicine on the detriment of humanities and social sci.
- Trend to cooperating with 'ranked' universities only
- Trend to choose 'ranked' universities only when choosing university for studies (Asia)
- In some countries issuing foreigner's work permit depends on ranking of his university
- Conventional rankings compare very different universities



### Coverage of the research Indicators:

- Publication count Thomson-Reuters, Scopus
- Publication count in Nature & Science
- Publications per staff
- Citations count, per paper or per staff
- Citations to