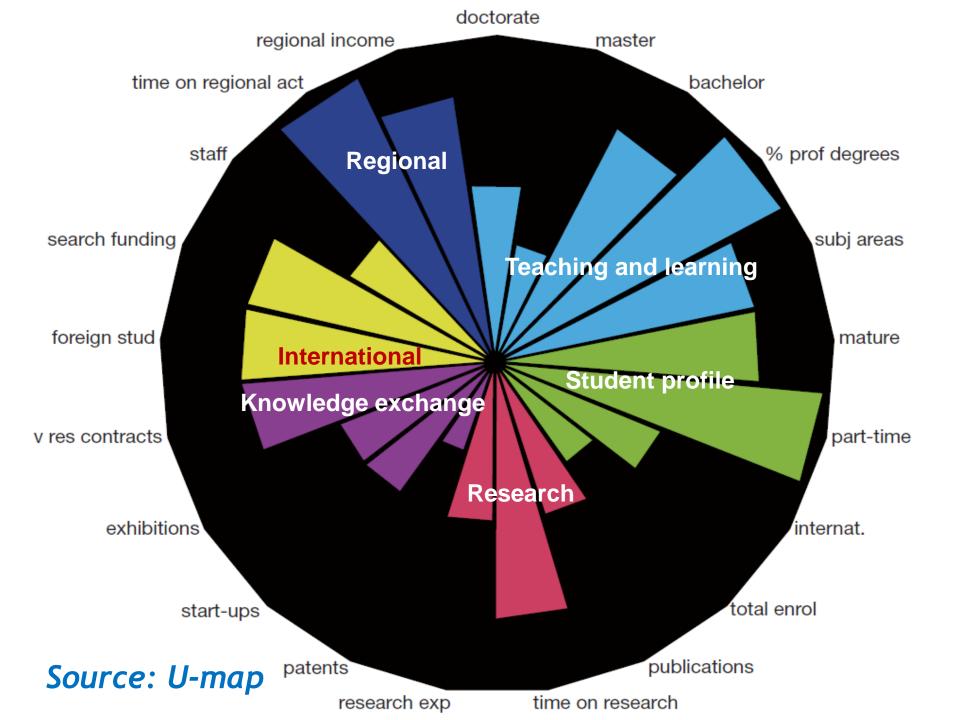

# U-map and U-Multirank U-map: using neutral process indicators

- Teaching and learning –
   levels and orientation of degrees, subject range
- · Student profile mature, distance, part-time,
- Research activity,
- Knowledge exchange,
- International orientation,
- Regional engagement.

# U=map - visualisation tool allowing to make comparison of selected HEIs