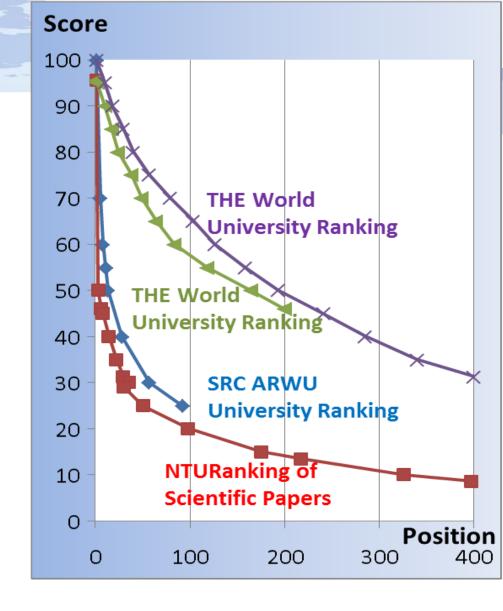

If scores drop so quickly, what is left for the 'remaining' 16500 universities?

While it is OK that the best universities win but it is weon that